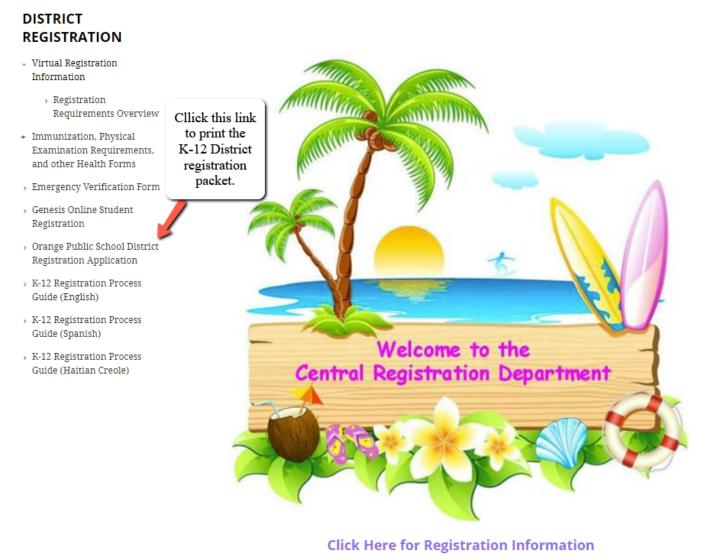

8) Next, you must also complete the District Registration Packet in its entirety. Which is accessible by following the link listed in the below screenshot.

Home » Department » District Registration » Virtual Registration Information